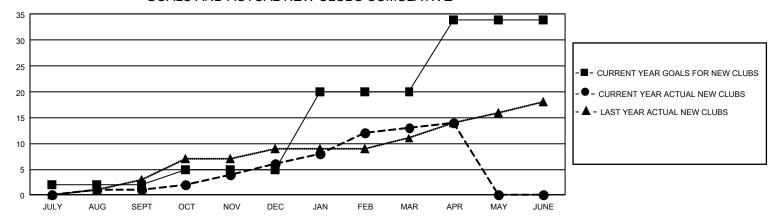

Area 4, Group E

REPORT DOES NOT INCLUDE CLUBS IN UNDISTRICTED AREAS.

| Clubs RESULTS FOR 2021-2022 |    |   |    | Members RESULTS FOR 2021-2022 |     |     |       |
|-----------------------------|----|---|----|-------------------------------|-----|-----|-------|
|                             |    |   |    |                               |     |     |       |
| JULY/AUG/SEPT               | 6  | 1 | 18 | JULY/AUG/SEPT                 | 309 | 448 | 693   |
| OCT/NOV/DEC                 | 9  | 5 | 4  | OCT/NOV/DEC                   | 367 | 749 | 1,022 |
| JAN/FEB/MAR                 | 45 | 7 | 7  | JAN/FEB/MAR                   | 437 | 964 | 761   |
| APR/MAY/JUNE                | 42 | 1 | 2  | APR/MAY/JUNE                  | 450 | 285 | 210   |

## GOALS AND ACTUAL NEW CLUBS CUMULATIVE



## GOALS AND ACTUAL MEMBERS CUMULATIVE



| DROPPED CLUBS: 31 |       | 750 CLUBS OF 1,577 ADDED 1<br>OR MORE NEW MEMBERS | GENDER DISTRIBUTION                |                 |  |
|-------------------|-------|---------------------------------------------------|------------------------------------|-----------------|--|
|                   |       |                                                   | MALE                               | 24,699 (74.90%) |  |
|                   |       |                                                   | FEMALE                             | 8,276 (25.10%)  |  |
| DROPPED MEMBERS   |       |                                                   | NON BINARY                         | 0 (0.00%)       |  |
| DECEASED          | 319   |