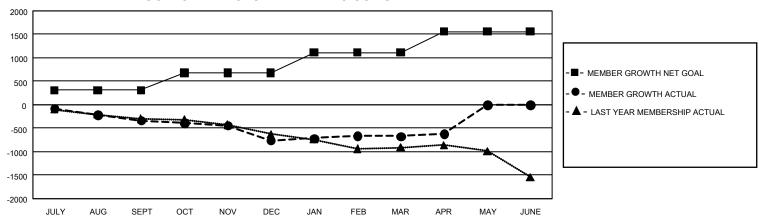

## GOALS AND ACTUAL MEMBERS CUMULATIVE

| DROPPED CLUBS: 31 |       | 750 CLUBS OF 1,577 ADDED 1<br>OR MORE NEW MEMBERS | GENDER DISTRIBUTION                |                 |  |
|-------------------|-------|---------------------------------------------------|------------------------------------|-----------------|--|
|                   |       |                                                   | MALE                               | 24,699 (74.90%) |  |
|                   |       |                                                   | FEMALE                             | 8,276 (25.10%)  |  |
| DROPPED MEMBERS   |       |                                                   | NON BINARY                         | 0 (0.00%)       |  |
| DECEASED          | 319   |                                                   | PREFER NOT TO ANSWER               | 0 (0.00%)       |  |
| CLUB CANCELLED    | 147   |                                                   | TOTAL FAMILY UNIT MEMBERS 1,4      |                 |  |
| OTHER             | 2,219 | CLICK HERE FOR                                    | ,                                  |                 |  |
| TOTAL             | 2,685 | CUMULATIVE MEMBERSHIP DATA                        | FAMILY MEMBERS PAYING HALF DUES 72 |                 |  |